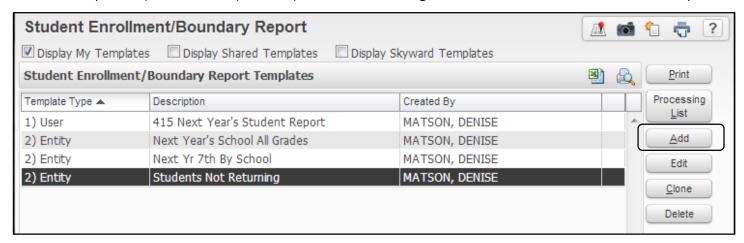

## **Next Year's Students Report**

To determine who will be attending your school during the next school year, go to **Skyward Student**, and under the **Students tab**, go to **Reports**.

Under Projected Enrollment reports, choose Student Enrollment/Boundary Report.

Click **Add**. (Once you add a report, any additional changes can be done with the Edit button.)

Name your report.