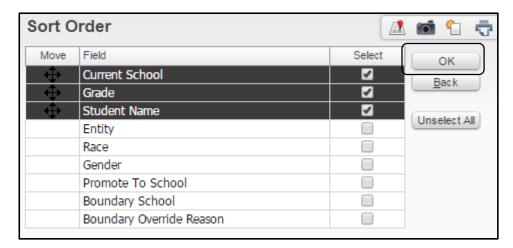

Once you have chosen your print options, click Sort.

Choose how you would like the report to be sorted and click **OK**.