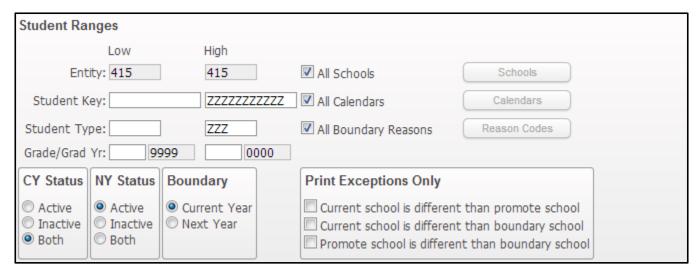

### **Student Ranges:**

- Entity Your Entity Id should appear here
- All Schools Leave the checkmark in All Schools
- Student Key Leave low blank and high with all Z's
- All Calendars Leave the checkmark in All Calendars
- Student Type Leave low blank and high with all Z's
- All Boundary Reasons Leave the checkmark in All Boundary Reasons
- Grade/Grad Yr: You can enter 06 to 06 for incoming 7<sup>th</sup> graders, 09 to 09 for incoming Sophmores, or leave blank for a list of ALL students attending your school next year
- CY Status Both
- NY Status Active
- Boundary Current Year

**School Ranges:** Leave this entire section as is, with the low ranges blank and the high ranges with all Z's.

| <b>Print Options</b>  |                                                                     |                                       |
|-----------------------|---------------------------------------------------------------------|---------------------------------------|
|                       | Print Boundary Override Reason Code Print Birthdate Print Family ID | Print Boundary Override Reason Legend |
| Student ID            | Print Phone Number  Print Address                                   | Print Confidential Phone Nbr          |
| Name Key     Other ID |                                                                     |                                       |