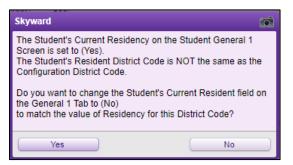

If a student's district of residence changes, or information needs to be corrected, click "Edit" in the Entry/Withdraw tab, enter the new data, and click "Save".

| Entry/Withdrawal Maintenance               |                                     | - 7      |
|--------------------------------------------|-------------------------------------|----------|
| Expand All Sections Collapse All Sections  |                                     |          |
| Entry Information                          |                                     | Save     |
| Student: TEST, STUDENT                     | Current Entity: 109                 | History  |
| * Entry Date: 08/21/2018 📖 % Enrolled: 100 |                                     | Defaults |
| Grade/Grad Yr: 11 2020 GLO:                |                                     | Back     |
| * Entry Code: XX 🔻 GENERAL ENTRY           |                                     |          |
| Comment:                                   |                                     |          |
| * School: 109 V BLUFFDALE ELEMENTARY       | Nbr: 0109                           |          |
| * Calendar: 109 V TRADITIONAL              |                                     |          |
| * Student Type: R  REGULAR                 |                                     |          |
| * Res Dist: 42 Canyons UT                  | Do Not Report as School of Record ? |          |
| Withdrawal Information                     |                                     |          |
| Asterisk (*) denotes a required field      |                                     |          |
| Astensk ( ) denotes a required neid        |                                     |          |
|                                            |                                     |          |

A warning may appear. Click "Yes" to agree.

The Student's General 1 Profile screen now agrees with the Entry/Withdraw tab.

| Profile              |               |                         |     |                     |                                                                                                                 |           |      |
|----------------------|---------------|-------------------------|-----|---------------------|-----------------------------------------------------------------------------------------------------------------|-----------|------|
| Grade Informati      | on            |                         |     |                     |                                                                                                                 |           |      |
| Grade/Grad Yr:       | 11 2020       | ]                       |     | GLO:                |                                                                                                                 |           |      |
| Advance:             | No            |                         |     | Retain:             | No                                                                                                              |           |      |
| NY Grad Year:        |               |                         |     | Graduated:          | the second se |           |      |
| Grad Reg Base<br>Yr: | 2020          |                         |     | Graduation<br>Date: |                                                                                                                 |           |      |
| Grad/Dipl Sts:       |               |                         |     | Degree Type:        | 1 - Diplom                                                                                                      | a - UBSCT | Pass |
| General Informa      | ition         |                         |     |                     |                                                                                                                 |           |      |
| Date of Birth:       | 11/08/2001    | Age: 17                 |     | Gender: M           | ale                                                                                                             | Spec Ed:  | No   |
| Local Race:          | C Cauca       | sian                    |     | Ancestry:           |                                                                                                                 |           |      |
| Ethnicity:           | Hispanic/Lati | no Ethnicity?           |     | Resident: No        | D                                                                                                               |           | -    |
| Federal Race:        | 1-American I  | ndian or Alaskan Native | e l | indian Cert:        |                                                                                                                 |           |      |